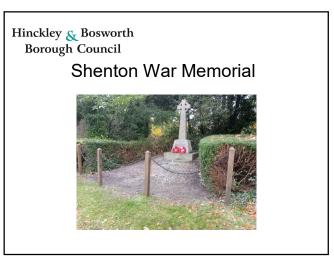

Hinckley & Bosworth
Borough Council

Heritage Street Nameplates – Osbaston –
Phase 1

Hinckley & Bosworth
Borough Council

Hinckley- Yards and Jitties Signage

8

7

9 10

11 12