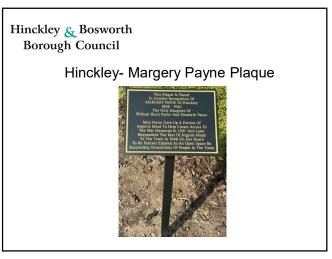

## Hinckley & Bosworth Borough Council

- Environment Improvement Programme 2024/25- Looking to support 12 schemes with a net cost to this Authority of ££34,970.02.
- Environmental Improvement Programme 2023/24- supported a total of 13 schemes- Some photographs of these are available on the following slides.