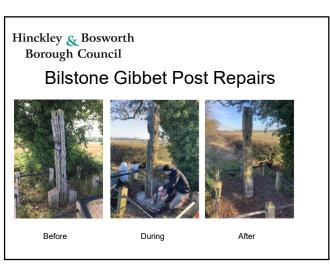

## Hinckley & Bosworth Borough Council

- Environment Improvement Programme 2024/25- Looking to support 12 schemes with a net cost to this Authority of ££34,970.02.
- Environmental Improvement Programme 2023/24- supported a total of 13 schemes- Some photographs of these are available on the following slides.